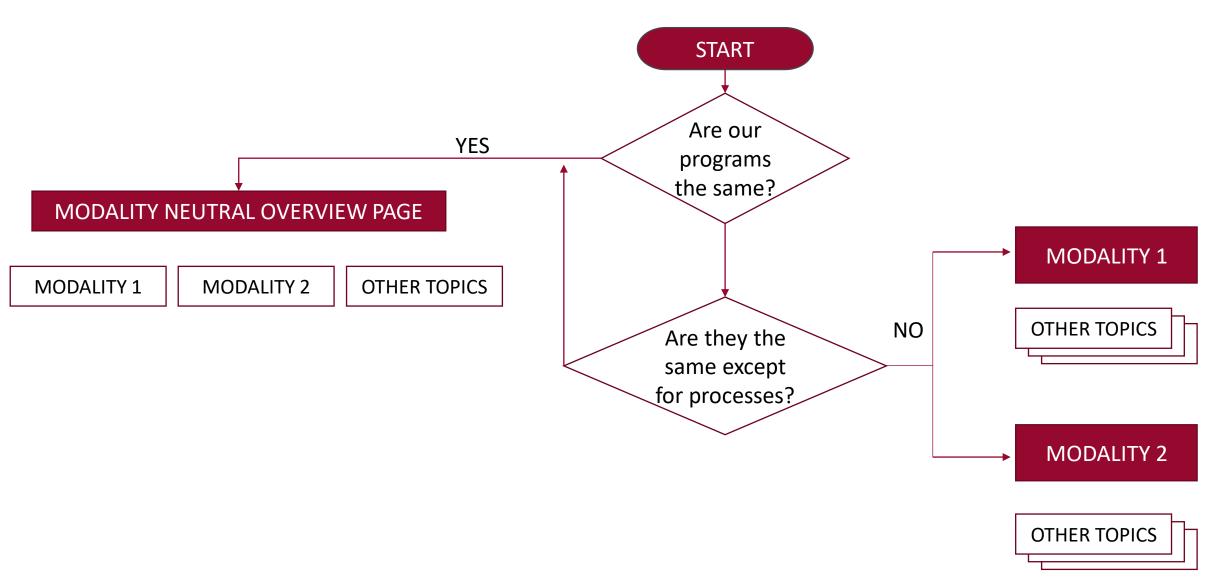

# **Navigation Decision Tree**

Program Finders, Filters & Other Tools

## And how to escape them

- 1) Crosslink
- 2) Include all in Program Finder

- 1) Use decision tree
- 2) Prioritize:
  capacity &
  competition
  (50-mile radius)

- Clear KPIs for each program
- Stakeholder engagement
- 3) Follow decision tree