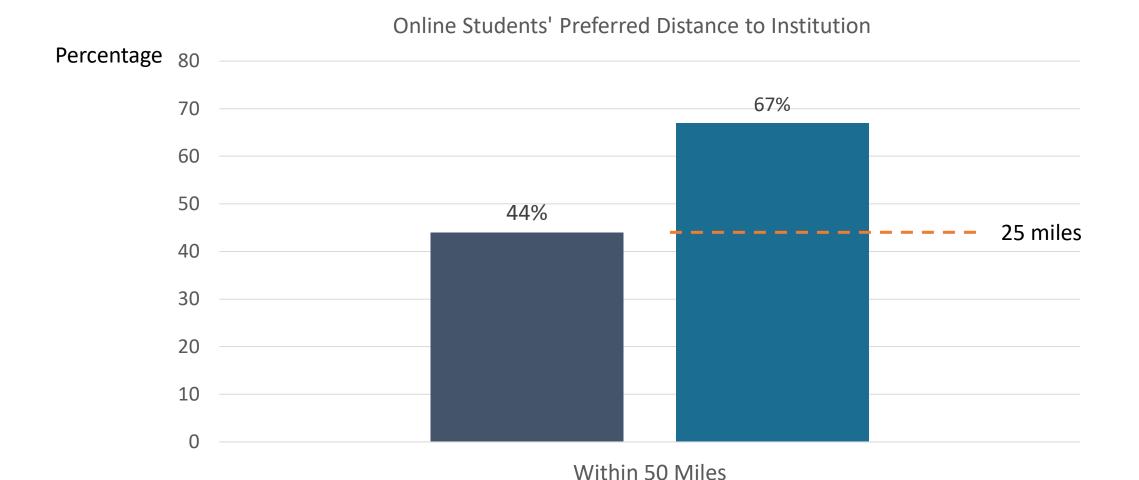

# Online Is Not Geographically Neutral

# Growing Preference for Near, Even Online

2019 study by Learning House

Competitors Near You Matter Most