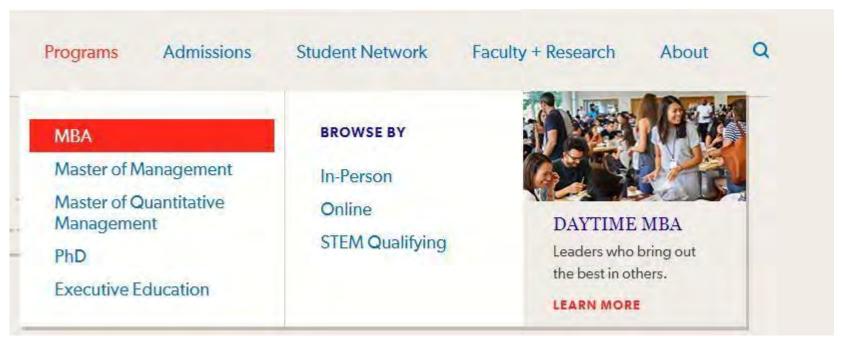

# Program Finder Search

Online Option 
Dual Degree

Accelerated

ONLINE ONLY

**Delivery Method** 

① On-Campus

(+) Online

# Program Finder Browsing