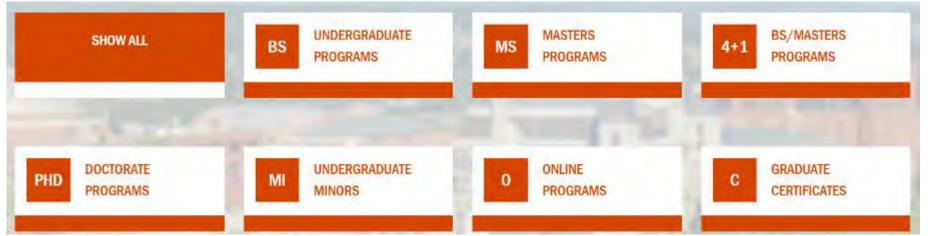

# Program Finder Search

### Filter by Level

- + Bachelor's
- + Certificate
- + Concentration
- Minor (Undergraduate)
- Combined Bachelors
   & Masters
- + Master's
- + Doctoral
- Dual Graduate
   Degrees
- + Other Programs

PROGRAM OPTIONS