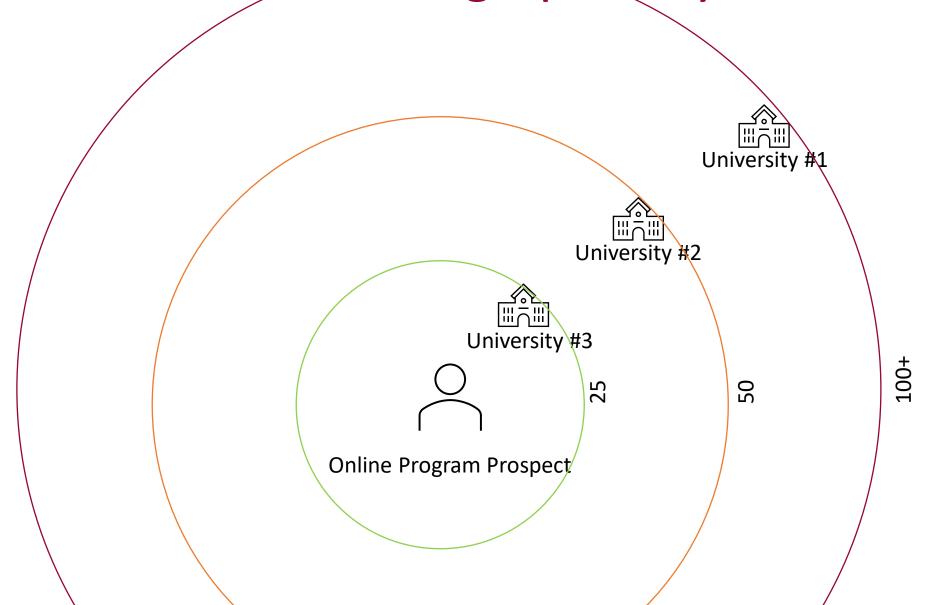

# Online Is Not Geographically Neutral

# Growing Preference for Near, Even Online

2019 study by Learning House

Competitors Near You Matter Most