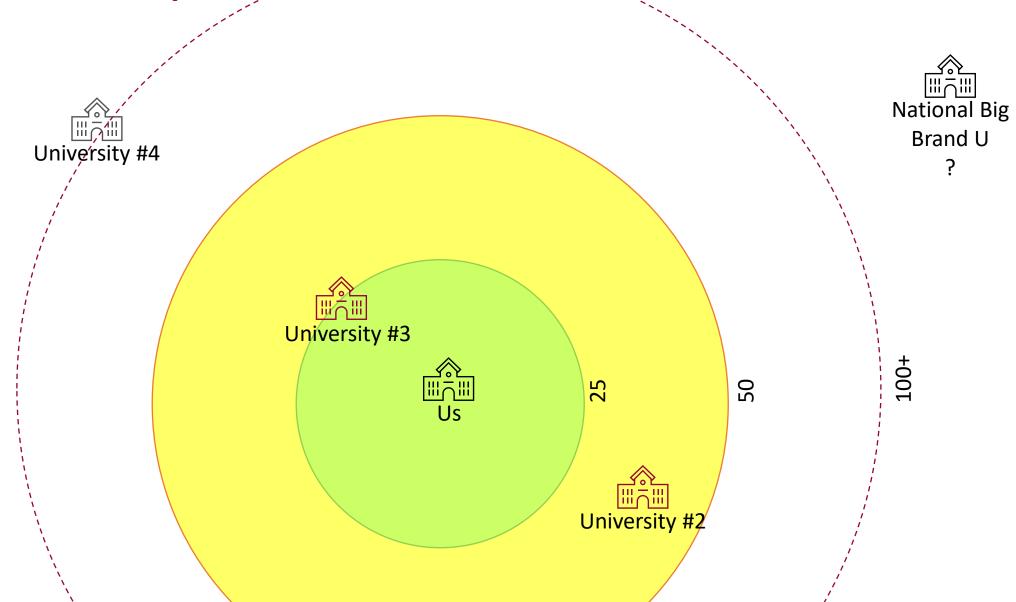

## And how to escape them

- 1) Crosslink
- 2) Include all in Program Finder

- 1) Use decision tree
- 2) Prioritize:
  capacity &
  competition
  (50-mile radius)

- Clear KPIs for each program
- Stakeholder engagement
- 3) Follow decision tree